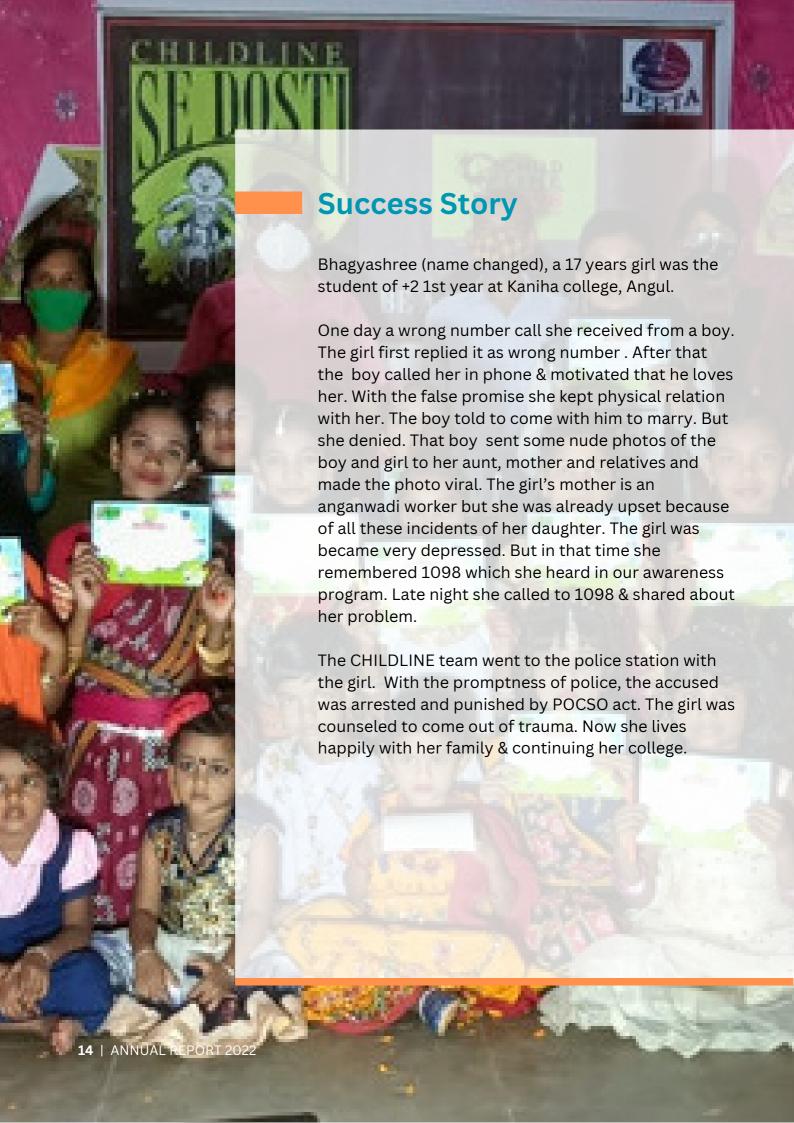

### **Success Story**

Bamparada a village of Barkote block of Deogarh dist. (Odisha) consist of 373 households. SC, ST, OBC community people live in this village. Liquor and domestic violence are the main issues in the village. The members of Gouri SHG started solving the domestic violence cases of the women of Bamparada & Jharabahal village. There are 16 SHGs in the village Bamparada & the members decided to form a federation of these SHGs & solve the domestic violence cases. All the members formed a federation of SHGs named Biswa maha Sangha. They sit every month & discuss village problems during the meeting. Women of village Bamparada, Jharabahal who are tortured by their husband come to them to solve their problem.

During the discussion in the meeting regarding the cases they found that liquor is the main cause of violence on women in their village & nearer villages. To stop liquor the members of Biswa maha Sangha organized a rally in village Bamparada & Jharabahal. They also formed GP level committees in other GPs to involve more women in the Abhiyan.

These women taking the liquor issue as root cause of violence against women. As campaign against violence it is spreading alover the Gram panchayat along with other GPs. This federation became the instance for other women and regular meeting for solving women related cases is going on.