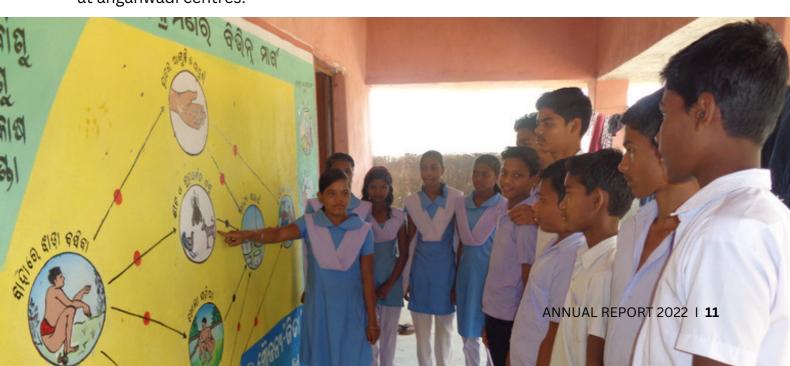

## Oriented PRI members and community people:

Members of Panchayati Raj Institutions and community people were oriented on the water, sanitation and hygiene. After training they presented the issues of water in pallisabha, gram sabha.

#### • WASH in school:

Posters and leaflet distribution, hygiene practice, meetings under Water, Sanitation, and Hygiene (WASH) interventions in schools helped to bring positive change in students including handwashing with soap, improved hygiene practices, and knowledge of WASH-related diseases.

### • Capacitated WASH changemakers:

The 200 youth changemakers age of 18-35 in 10 GPs of Barkote block, Deogarh continued awareness activities on WASH in their respective communities. Anganwadi workers who were trained from JEETA facilitated activities with children on WASH at anganwadi centres.