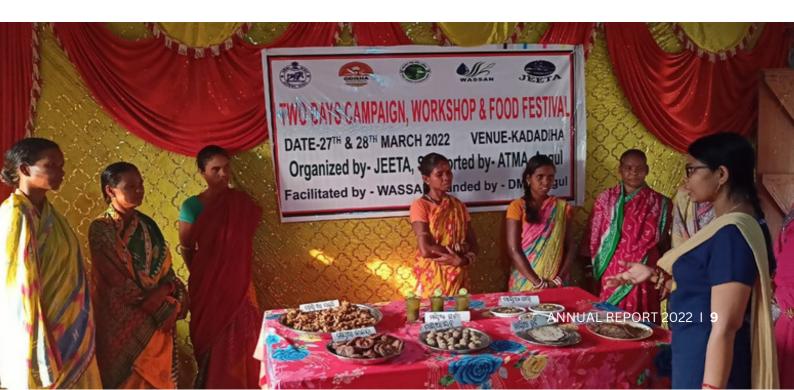

# SUSTAINING AGRICULTURE AND FOOD SECURITY

JEETA believes on the traditional indigenous practice of the community on agriculture development for Sustainable Livelihood. As a facilitating agency, JEETA got the opportunity to strengthen the indigenous practice through Odisha Millets Mission Program.

To improve production and consumption of millet, develop millet enterprises and establish market linkages to rural/urban markets with focus on women entrepreneurs; and include millet in State nutrition programmes & the Public Distribution System, JEETA with the support of ATMA is working in Pallahara block of Angul district.

JEETA covered 715 households under the Program. Millet Mission Awareness Ratha, technical knowledge on SMI, exposure visit, food festivals on millets created commendable changes among 3535 progressive farmers.