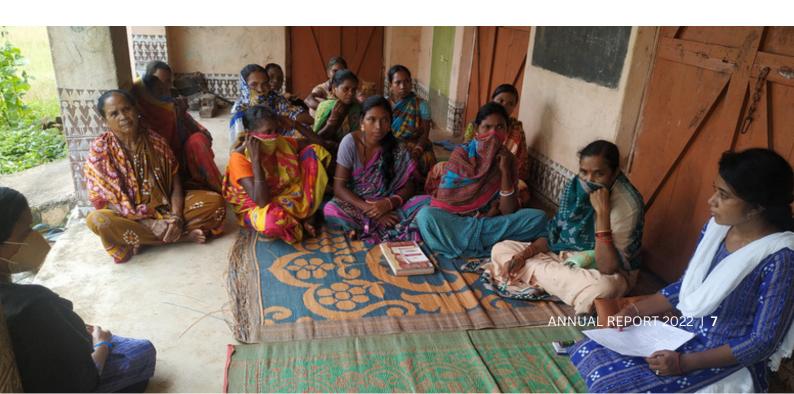

### **Success Story**

Bamparada a village of Barkote block of Deogarh dist. (Odisha) consist of 373 households. SC, ST, OBC community people live in this village. Liquor and domestic violence are the main issues in the village. The members of Gouri SHG started solving the domestic violence cases of the women of Bamparada & Jharabahal village. There are 16 SHGs in the village Bamparada & the members decided to form a federation of these SHGs & solve the domestic violence cases. All the members formed a federation of SHGs named Biswa maha Sangha. They sit every month & discuss village problems during the meeting. Women of village Bamparada, Jharabahal who are tortured by their husband come to them to solve their problem.

During the discussion in the meeting regarding the cases they found that liquor is the main cause of violence on women in their village & nearer villages. To stop liquor the members of Biswa maha Sangha organized a rally in village Bamparada & Jharabahal. They also formed GP level committees in other GPs to involve more women in the Abhiyan.

These women taking the liquor issue as root cause of violence against women. As campaign against violence it is spreading alover the Gram panchayat along with other GPs. This federation became the instance for other women and regular meeting for solving women related cases is going on.