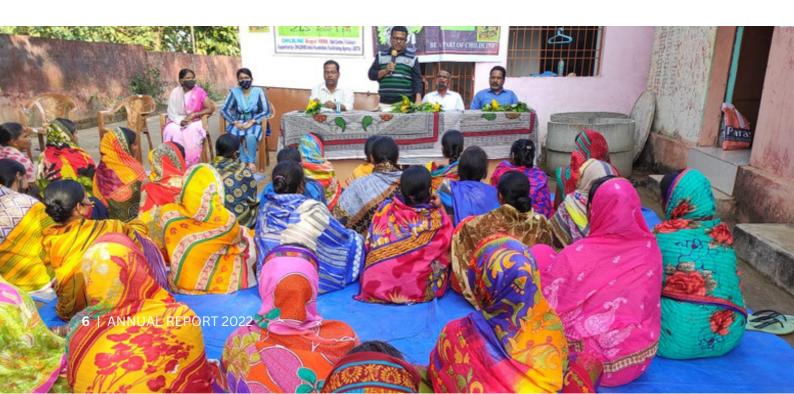

Women Empowerment Program is a core program of JEETA. As a women-led organization, JEETA always focusing on the empowerment of women & to strengthen them within the patriarchal system.

This year we worked on the following two areas:

## • Gender based violence against women and girls:

Meetings were organised with the women on patriarchy, violence, substance abuse, gender discrimination. 16Days of Activism and Girl Child Day was observed with 1508 community people. A rally was initiated by 700 women of 122 SHGs to raise voice against alcohol.

#### Women in health and nutrition:

Women were oriented on the importance of kitchen garden and promoted through through solid liquid waste management of their own house.

5471

women farmers
outreached by promotion
of kitchen gardening
through solid liquid waste
management