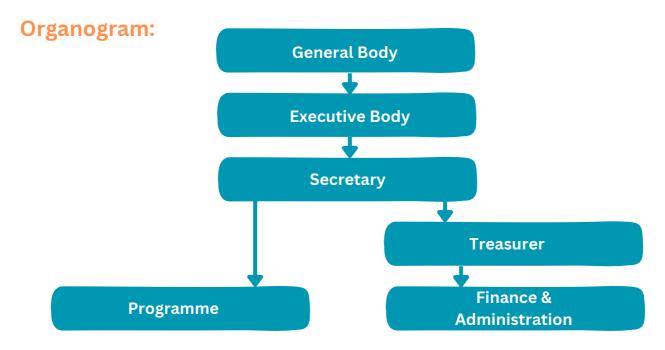

### **Individual Donors and Supporters**

Mr. Satyabrata Pradhan

Bye-law of JEETA as empowered General Body as the supreme authority with Governing Body (Board) in down the line, constituted with 5 office bearers headed by the Chairperson. The other office bearers of the Board include Vice Chairperson, Secretary, Asst. Secretary and Treasurer. The Secretary acts as the Chief of the organization, responsible for day-to-day functioning as well as for programme implementation being helped by Programme/project staff and Treasurer for Finance & Administration.

The Bye-law of the organization is there which elaborates the role and functional modalities of General Body, Office bearers and other members for effective governance of the organization. The Board meeting is usually conducted twice a year to review the progress and decide further course of action. The Annual General Meeting is conducted once in every year taking all members to approve operational plan, budget, review the accomplishments and take major policy decisions.

### **Details of Executive Body:**

| Ms. Dolli Dash<br>Chairperson      | Ms. Anupama Rout<br>Secretary       | Ms. Anita Matiari |
|------------------------------------|-------------------------------------|-------------------|
| Ms. Puspa Jee<br>Vice- Chairperson | Ms. Debaki Kissan<br>Asst Secretary | Treasurer         |