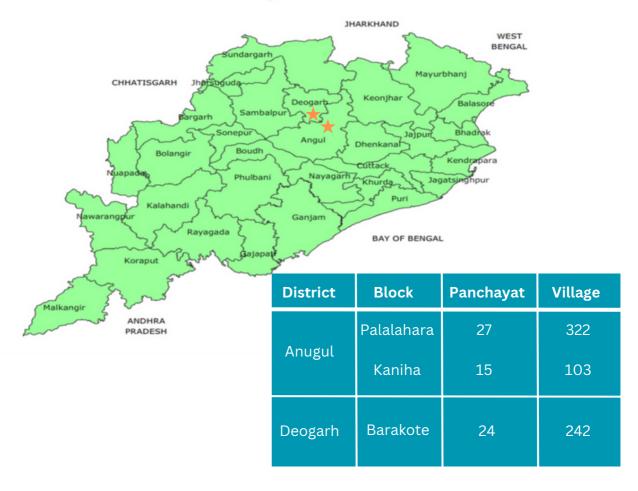

# GEOGRAPHICAL OUTREACH

JEETA has physical existence in 667 villages of 66 GPs in Barakote, Pallahara & Kaniha Blocks of Deogarh and Anugul districts of Odisha. It is relevant to mention that all the two districts are situated adjacently in the central. part of the State with rich mineral and forest resources, which are now depleting at an alarming rate due to mining and other industrial activities leaving the lives and livelihoods of the indigenous habitants into the zone jeopardy. This is to mention JEETA is working with 74769 families of three blocks of two districts.